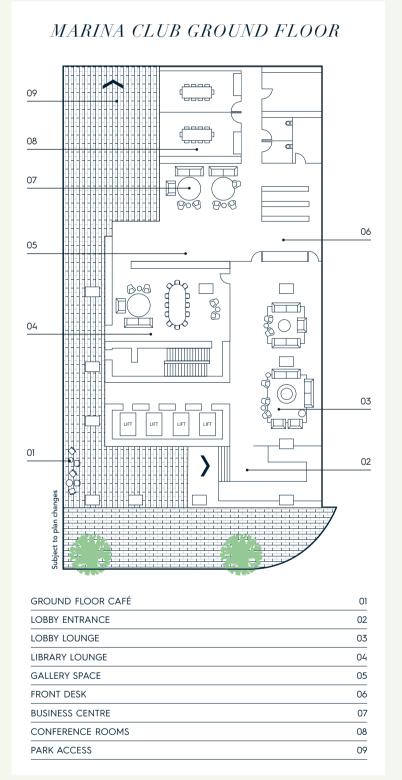

## MARINA TOWER

MELBOURNE



MARINATOWERMELB.COM







## AN INTERNATIONAL WATERFRONT ADDRESS









PRIVATE DINING, LOUNGE AND KITCHEN











## MARINA TOWER

MELBOURNE

SINGAPORE MAINBOARD-LISTED PROPERTY GROUP,
HIAP HOE IS PROUD TO ANNOUNCE THE PRIVATE RELEASE
OF MARINA TOWER MELBOURNE.

MAGNIFICENTLY DESIGNED BY AWARD-WINNING ARCHITECTS DKO

AND PERFECTLY FRAMED BY EXPANSIVE CITY, PORT PHILLIP BAY AND

VICTORIAN MOUNTAIN VIEWS, THIS LANDMARK TOWER HERALDS

A NEW STANDARD OF MELBOURNE LIVING.

BEAUTIFULLY ENCASED BY A SHIMMERING FAÇADE IS A

SELECTION OF CITY HARBOUR SIDE RESIDENCES, EACH SPACIOUS

AND FEATURING METICULOUS INTERIORS AND FITTINGS. FLANKED

BY LUSH GARDENS, VICTORIA HARBOUR AND THE CITY SKYLINE,

MARINA TOWER IS UNDENIABLY MELBOURNE'S FIRST TRULY

INTERNATIONAL WATERFRONT ADDRESS.

## MARINATOWERMELB.COM

Disclaimer: Whilst Hiap Hoe, their related companies and t