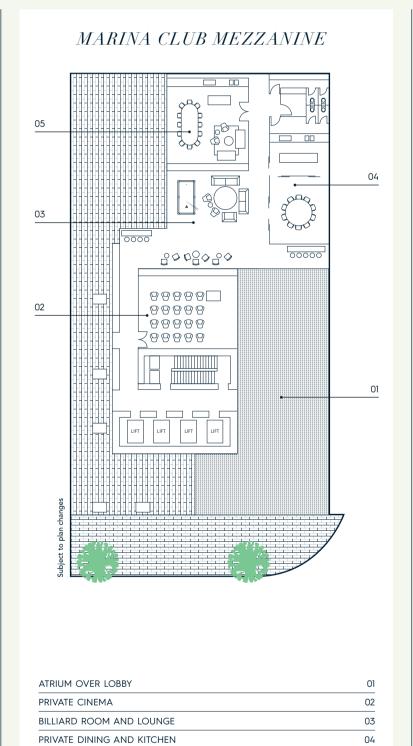

## MARINA TOWER

MELBOURNE



MARINATOWERMELB.COM







## AN INTERNATIONAL WATERFRONT ADDRESS









PRIVATE DINING, LOUNGE AND KITCHEN











## MARINA TOWER

MELBOURNE

SINGAPORE MAINBOARD-LISTED PROPERTY GROUP,
HIAP HOE IS PROUD TO ANNOUNCE THE PRIVATE RELEASE
OF MARINA TOWER MELBOURNE.

MAGNIFICENTLY DESIGNED BY AWARD-WINNING ARCHITECTS DKO

AND PERFECTLY FRAMED BY EXPANSIVE CITY, PORT PHILLIP BAY AND

VICTORIAN MOUNTAIN VIEWS, THIS LANDMARK TOWER HERALDS

A NEW STANDARD OF MELBOURNE LIVING.

BEAUTIFULLY ENCASED BY A SHIMMERING FAÇADE IS A

SELECTION OF CITY HARBOUR SIDE RESIDENCES, EACH SPACIOUS

AND FEATURING METICULOUS INTERIORS AND FITTINGS. FLANKED

BY LUSH GARDENS, VICTORIA HARBOUR AND THE CITY SKYLINE,

MARINA TOWER IS UNDENIABLY MELBOURNE'S FIRST TRULY

INTERNATIONAL WATERFRONT ADDRESS.

## MARINATOWERMELB.COM

Disclaimer: Whilst Hiap Hoe, their related companies and the