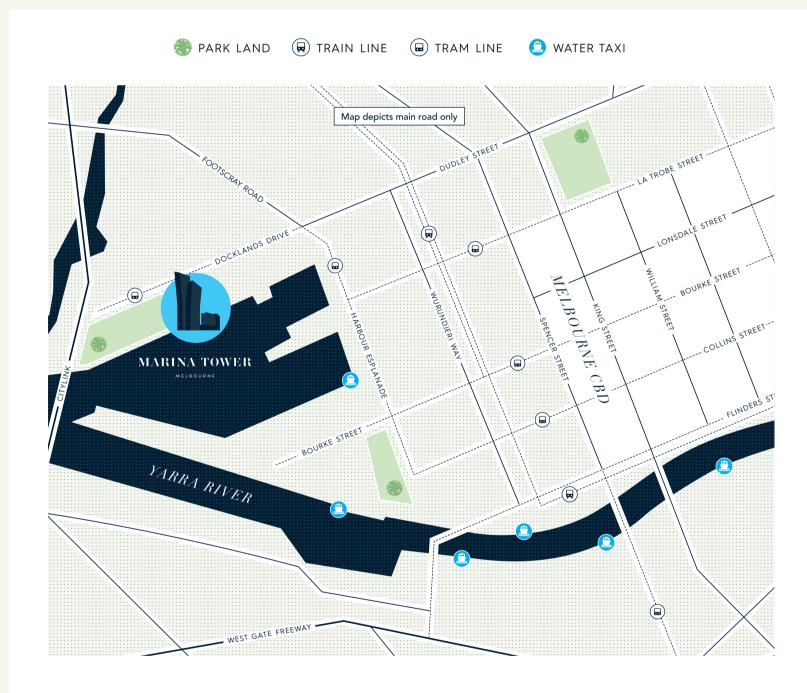

BY LUSH GARDENS, VICTORIA HARBOUR AND THE CITY SKYLINE,

MARINA TOWER IS UNDENIABLY MELBOURNE'S FIRST TRULY

INTERNATIONAL WATERFRONT ADDRESS.